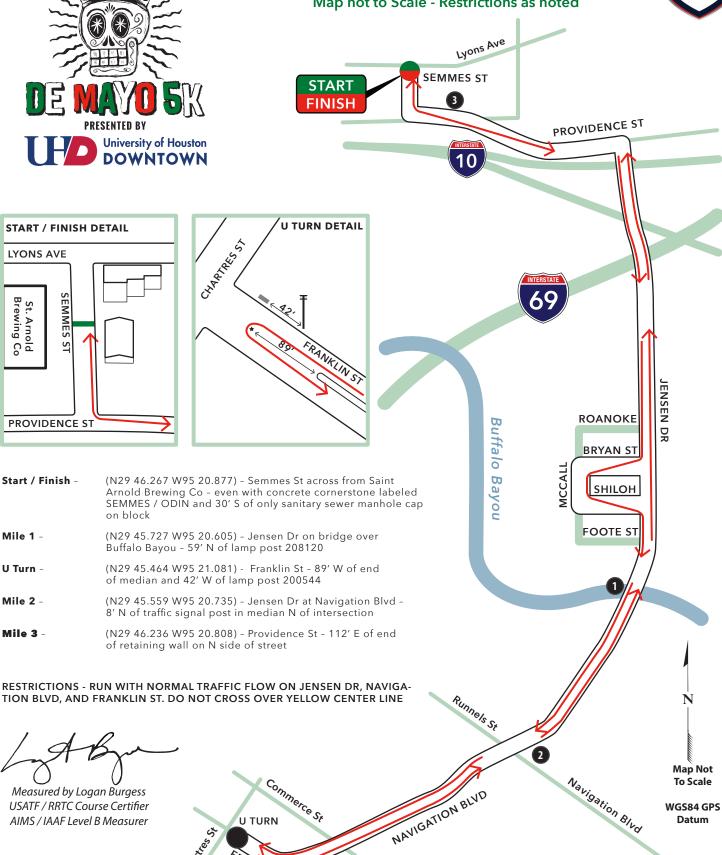

## 5km - USATF Certification TX17050LAB Houston, TX

Effective April 11, 2017 to December 31, 2027 Measured by Logan Burgess on March 22, 2017 Map not to Scale - Restrictions as noted

FRANKLIN ST

## Road Running Technical Council USA Track & Field Measurement Certificate

| Name of the course                                                                                                                                                                                                                                                                                                                                                                             | Santo de Mayo 5K             |  |  |         | ance      | 5km  |
|------------------------------------------------------------------------------------------------------------------------------------------------------------------------------------------------------------------------------------------------------------------------------------------------------------------------------------------------------------------------------------------------|------------------------------|--|--|---------|-----------|------|
| Location (state)                                                                                                                                                                                                                                                                                                                                                                               | TX                           |  |  | Houston |           | _    |
| Type of course: roa                                                                                                                                                                                                                                                                                                                                                                            | nd race 🛛 calibration course |  |  |         |           |      |
| Measuring methods: bicycle ★ steel tape □ electronic distance meter □                                                                                                                                                                                                                                                                                                                          |                              |  |  |         |           |      |
| Measured by (name, address, phone & e-mail) Logan A Burgess - logan@eventsouthwest.com                                                                                                                                                                                                                                                                                                         |                              |  |  |         |           |      |
| 614 Stillmeadow Dr, Richardson, TX 75081 - 214.803.7800                                                                                                                                                                                                                                                                                                                                        |                              |  |  |         |           |      |
| Race contact (name, address, phone & e-mail)                                                                                                                                                                                                                                                                                                                                                   |                              |  |  |         |           |      |
| 3824 Cedar Springs Rd, #116, Dallas TX 75219 - 214.339.7867                                                                                                                                                                                                                                                                                                                                    |                              |  |  |         |           |      |
| Date(s) when course measured: March 22, 2017                                                                                                                                                                                                                                                                                                                                                   |                              |  |  |         |           |      |
| Number of measurements of entire course:2 Course Configuration:                                                                                                                                                                                                                                                                                                                                |                              |  |  |         |           |      |
|                                                                                                                                                                                                                                                                                                                                                                                                | ve sea level) Start37 m      |  |  |         |           |      |
|                                                                                                                                                                                                                                                                                                                                                                                                | between start & finish       |  |  |         |           |      |
|                                                                                                                                                                                                                                                                                                                                                                                                | red 100 % dirt 0             |  |  |         |           |      |
| Effective date of certification: April 11, 2017 Certification code: TX17050LAB                                                                                                                                                                                                                                                                                                                 |                              |  |  |         |           |      |
| Notice to Race Director: Use this Certification Code in <i>all</i> public announcements relating to your race.                                                                                                                                                                                                                                                                                 |                              |  |  |         |           |      |
| Be It Officially Noted That                                                                                                                                                                                                                                                                                                                                                                    |                              |  |  |         |           |      |
| Based on examination of data provided by the above named measurer, the course described above and in the map attached is hereby certified as reasonably accurate in measurement according to the standards adopted by the Road Running Technical Council. If <i>any</i> changes are made to the course, this certification becomes void, and the course must then be recertified.              |                              |  |  |         |           |      |
| Verification of Course — In the event a National Open Record is set on this course, or at the discretion of USA Track & Field, a verification remeasurement may be required to be performed by a member of the Road Running Technical Council. If such a remeasurement shows the course to be short, then all pending records will be rejected and the course certification will be cancelled. |                              |  |  |         |           |      |
| This certification expires on December 31 in the year 2027                                                                                                                                                                                                                                                                                                                                     |                              |  |  |         |           |      |
| AS NATIONALLY CERTIFIED BY:                                                                                                                                                                                                                                                                                                                                                                    |                              |  |  |         |           |      |
|                                                                                                                                                                                                                                                                                                                                                                                                | U                            |  |  | Date:   | April 11, | 2017 |
| Logan A Burgess –                                                                                                                                                                                                                                                                                                                                                                              | USATF/RRTC Certifier         |  |  |         |           |      |